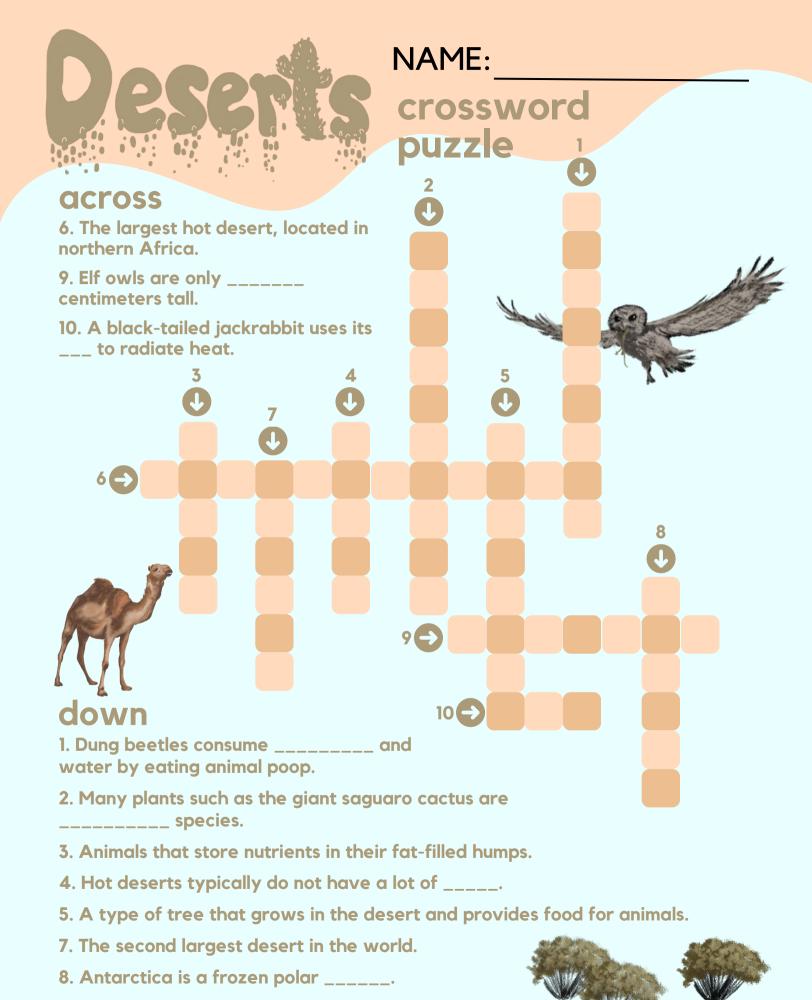

|                                                                                                                                                                                                                                                        | NAME:                                                                                                                                                                                                                                                                                                                                                                                                                                                                                                                                                                                                                                                                                                                                                                                                                                                                                                                                                                                                                                                                                                                                                                                                                                                                                                                                                                                                                                                                                                                                                                                                                                                                                                                                                                                                                                                                                                                                                                                                                                                                                                                          |
|--------------------------------------------------------------------------------------------------------------------------------------------------------------------------------------------------------------------------------------------------------|--------------------------------------------------------------------------------------------------------------------------------------------------------------------------------------------------------------------------------------------------------------------------------------------------------------------------------------------------------------------------------------------------------------------------------------------------------------------------------------------------------------------------------------------------------------------------------------------------------------------------------------------------------------------------------------------------------------------------------------------------------------------------------------------------------------------------------------------------------------------------------------------------------------------------------------------------------------------------------------------------------------------------------------------------------------------------------------------------------------------------------------------------------------------------------------------------------------------------------------------------------------------------------------------------------------------------------------------------------------------------------------------------------------------------------------------------------------------------------------------------------------------------------------------------------------------------------------------------------------------------------------------------------------------------------------------------------------------------------------------------------------------------------------------------------------------------------------------------------------------------------------------------------------------------------------------------------------------------------------------------------------------------------------------------------------------------------------------------------------------------------|
| Jeser s                                                                                                                                                                                                                                                | crossword puzzle                                                                                                                                                                                                                                                                                                                                                                                                                                                                                                                                                                                                                                                                                                                                                                                                                                                                                                                                                                                                                                                                                                                                                                                                                                                                                                                                                                                                                                                                                                                                                                                                                                                                                                                                                                                                                                                                                                                                                                                                                                                                                                               |
| <ul> <li>Cross</li> <li>6. The largest hot desert, located in northern Africa.</li> <li>9. Elf owls are only centimeters tall.</li> <li>10. A black-tailed jackrabbit uses its to radiate heat.</li> <li>3</li> <li>4</li> <li>5</li> <li>7</li> </ul> |                                                                                                                                                                                                                                                                                                                                                                                                                                                                                                                                                                                                                                                                                                                                                                                                                                                                                                                                                                                                                                                                                                                                                                                                                                                                                                                                                                                                                                                                                                                                                                                                                                                                                                                                                                                                                                                                                                                                                                                                                                                                                                                                |
| 6   O   O   O   O   O   O   O   O   O                                                                                                                                                                                                                  |                                                                                                                                                                                                                                                                                                                                                                                                                                                                                                                                                                                                                                                                                                                                                                                                                                                                                                                                                                                                                                                                                                                                                                                                                                                                                                                                                                                                                                                                                                                                                                                                                                                                                                                                                                                                                                                                                                                                                                                                                                                                                                                                |
| down  1. Dung beetles consume and                                                                                                                                                                                                                      |                                                                                                                                                                                                                                                                                                                                                                                                                                                                                                                                                                                                                                                                                                                                                                                                                                                                                                                                                                                                                                                                                                                                                                                                                                                                                                                                                                                                                                                                                                                                                                                                                                                                                                                                                                                                                                                                                                                                                                                                                                                                                                                                |
| water by eating animal poop.  2. Many plants such as the giant saguaro cactus are species.                                                                                                                                                             |                                                                                                                                                                                                                                                                                                                                                                                                                                                                                                                                                                                                                                                                                                                                                                                                                                                                                                                                                                                                                                                                                                                                                                                                                                                                                                                                                                                                                                                                                                                                                                                                                                                                                                                                                                                                                                                                                                                                                                                                                                                                                                                                |
| <ul><li>3. Animals that store nutrients in their fat-filled humps.</li><li>4. Hot deserts typically do not have a lot of</li></ul>                                                                                                                     |                                                                                                                                                                                                                                                                                                                                                                                                                                                                                                                                                                                                                                                                                                                                                                                                                                                                                                                                                                                                                                                                                                                                                                                                                                                                                                                                                                                                                                                                                                                                                                                                                                                                                                                                                                                                                                                                                                                                                                                                                                                                                                                                |
| 5. A type of tree that grows in the desert and provides food for animals.                                                                                                                                                                              |                                                                                                                                                                                                                                                                                                                                                                                                                                                                                                                                                                                                                                                                                                                                                                                                                                                                                                                                                                                                                                                                                                                                                                                                                                                                                                                                                                                                                                                                                                                                                                                                                                                                                                                                                                                                                                                                                                                                                                                                                                                                                                                                |
| <ul><li>7. The second largest desert in the wo</li><li>8. Antarctica is a frozen polar</li></ul>                                                                                                                                                       | And the second s |