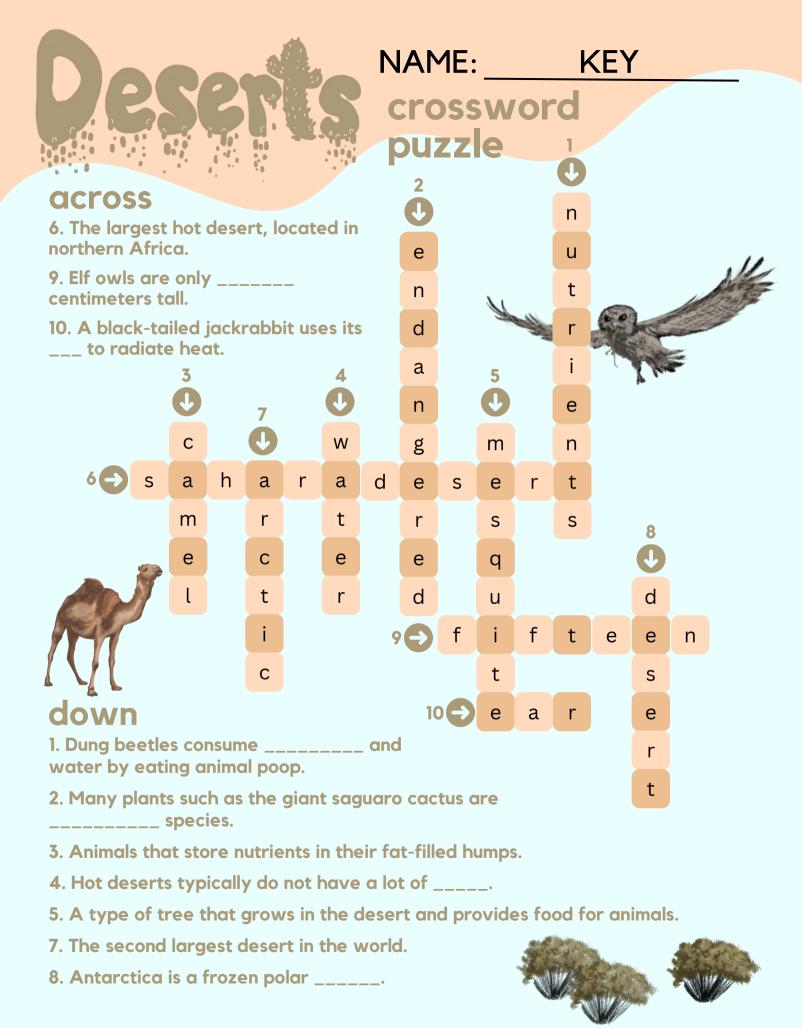

|                                                                                                                                                                                                                                                        | NAME:                                                                                                                                                                                                                                                                                                                                                                                                                                                                                                                                                                                                                                                                                                                                                                                                                                                                                                                                                                                                                                                                                                                                                                                                                                                                                                                                                                                                                                                                                                                                                                                                                                                                                                                                                                                                                                                                                                                                                                                                                                                                                                                          |
|--------------------------------------------------------------------------------------------------------------------------------------------------------------------------------------------------------------------------------------------------------|--------------------------------------------------------------------------------------------------------------------------------------------------------------------------------------------------------------------------------------------------------------------------------------------------------------------------------------------------------------------------------------------------------------------------------------------------------------------------------------------------------------------------------------------------------------------------------------------------------------------------------------------------------------------------------------------------------------------------------------------------------------------------------------------------------------------------------------------------------------------------------------------------------------------------------------------------------------------------------------------------------------------------------------------------------------------------------------------------------------------------------------------------------------------------------------------------------------------------------------------------------------------------------------------------------------------------------------------------------------------------------------------------------------------------------------------------------------------------------------------------------------------------------------------------------------------------------------------------------------------------------------------------------------------------------------------------------------------------------------------------------------------------------------------------------------------------------------------------------------------------------------------------------------------------------------------------------------------------------------------------------------------------------------------------------------------------------------------------------------------------------|
| Jeser s                                                                                                                                                                                                                                                | crossword puzzle                                                                                                                                                                                                                                                                                                                                                                                                                                                                                                                                                                                                                                                                                                                                                                                                                                                                                                                                                                                                                                                                                                                                                                                                                                                                                                                                                                                                                                                                                                                                                                                                                                                                                                                                                                                                                                                                                                                                                                                                                                                                                                               |
| <ul> <li>Cross</li> <li>6. The largest hot desert, located in northern Africa.</li> <li>9. Elf owls are only centimeters tall.</li> <li>10. A black-tailed jackrabbit uses its to radiate heat.</li> <li>3</li> <li>4</li> <li>5</li> <li>7</li> </ul> |                                                                                                                                                                                                                                                                                                                                                                                                                                                                                                                                                                                                                                                                                                                                                                                                                                                                                                                                                                                                                                                                                                                                                                                                                                                                                                                                                                                                                                                                                                                                                                                                                                                                                                                                                                                                                                                                                                                                                                                                                                                                                                                                |
| 6   O   O   O   O   O   O   O   O   O                                                                                                                                                                                                                  |                                                                                                                                                                                                                                                                                                                                                                                                                                                                                                                                                                                                                                                                                                                                                                                                                                                                                                                                                                                                                                                                                                                                                                                                                                                                                                                                                                                                                                                                                                                                                                                                                                                                                                                                                                                                                                                                                                                                                                                                                                                                                                                                |
| down  1. Dung beetles consume and                                                                                                                                                                                                                      |                                                                                                                                                                                                                                                                                                                                                                                                                                                                                                                                                                                                                                                                                                                                                                                                                                                                                                                                                                                                                                                                                                                                                                                                                                                                                                                                                                                                                                                                                                                                                                                                                                                                                                                                                                                                                                                                                                                                                                                                                                                                                                                                |
| water by eating animal poop.  2. Many plants such as the giant saguaro cactus are species.                                                                                                                                                             |                                                                                                                                                                                                                                                                                                                                                                                                                                                                                                                                                                                                                                                                                                                                                                                                                                                                                                                                                                                                                                                                                                                                                                                                                                                                                                                                                                                                                                                                                                                                                                                                                                                                                                                                                                                                                                                                                                                                                                                                                                                                                                                                |
| <ul><li>3. Animals that store nutrients in their fat-filled humps.</li><li>4. Hot deserts typically do not have a lot of</li></ul>                                                                                                                     |                                                                                                                                                                                                                                                                                                                                                                                                                                                                                                                                                                                                                                                                                                                                                                                                                                                                                                                                                                                                                                                                                                                                                                                                                                                                                                                                                                                                                                                                                                                                                                                                                                                                                                                                                                                                                                                                                                                                                                                                                                                                                                                                |
| 5. A type of tree that grows in the desert and provides food for animals.                                                                                                                                                                              |                                                                                                                                                                                                                                                                                                                                                                                                                                                                                                                                                                                                                                                                                                                                                                                                                                                                                                                                                                                                                                                                                                                                                                                                                                                                                                                                                                                                                                                                                                                                                                                                                                                                                                                                                                                                                                                                                                                                                                                                                                                                                                                                |
| <ul><li>7. The second largest desert in the wo</li><li>8. Antarctica is a frozen polar</li></ul>                                                                                                                                                       | And the second s |